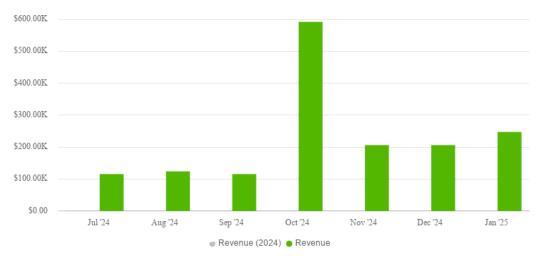

### Thrive Point Academy of Nevada

REVENUE BY TIME This fiscal year to last month

# \$1,605,733.78

#### Total revenue

| Time period | Revenue (2024) | Revenue      |
|-------------|----------------|--------------|
| Jul '24     | \$0.00         | \$115,429.37 |
| Aug '24     | \$0.00         | \$123,904.37 |
| Sep '24     | \$0.00         | \$115,429.37 |
| Oct '24     | \$0.00         | \$591,761.00 |
| Nov '24     | \$0.00         | \$206,013.82 |
| Dec '24     | \$0.00         | \$205,998.82 |
| Jan '25     | \$0.00         | \$247,197.03 |