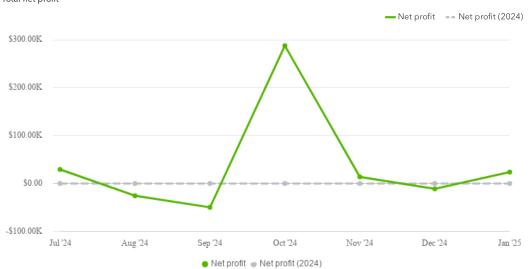

# Thrive Point Academy of Nevada

NET PROFIT BY TIME This fiscal year to last month

## \$268,262.88

Total net profit

| Time period | Net profit   | Net profit (2024) |
|-------------|--------------|-------------------|
| Jul '24     | \$29,402.36  | \$0.00            |
| Aug '24     | -\$25,539.26 | \$0.00            |
| Sep '24     | -\$49,615.26 | \$0.00            |
| Oct '24     | \$287,451.74 | \$0.00            |
| Nov '24     | \$13,847.13  | \$0.00            |
| Dec '24     | -\$11,122.44 | \$0.00            |
| Jan '25     | \$23,838.61  | \$0.00            |