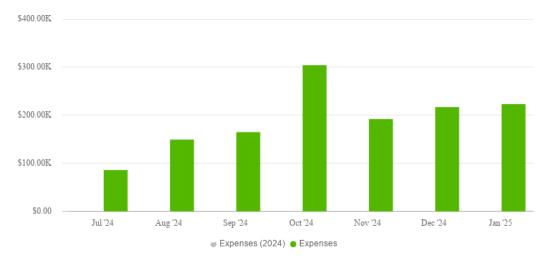

### Thrive Point Academy of Nevada

EXPENSES BY TIME This fiscal year to last month

# \$1,337,470.90

Total expenses

| Time period | Expenses (2024) | Expenses     |
|-------------|-----------------|--------------|
| Jul '24     | \$0.00          | \$86,027.01  |
| Aug '24     | \$0.00          | \$149,443.63 |
| Sep '24     | \$0.00          | \$165,044.63 |
| Oct '24     | \$0.00          | \$304,309.26 |
| Nov '24     | \$0.00          | \$192,166.69 |
| Dec '24     | \$0.00          | \$217,121.26 |
| Jan '25     | \$0.00          | \$223,358.42 |